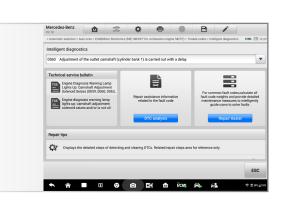

### INTELLIGENT DIAGNOSTICS

**DTC and Symptom Based Repair Guided Assistance** 

Single Screen - Multiple Repair Guidance Options

- Technical Service Bulletin Search Listing
- DTC Analysis Repair Advice From OE Repair Library
- Repair Assist OE Repair Content Library Access
- Repair Tips MaxiFIX Community User Based Advice
- Relevant Cases OE Repair History Library Access
- VCMI Component Measurement Guided Test Plans