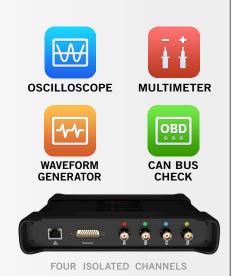

#### **NEW Combination Vehicle Communication and Measurement Interface**

- D-PDU / J2534 / RP1210 Diagnostic Protocols Cover More Vehicle Types
- DoIP / CAN FD Protocols for High-Speed CAN Cover New Vehicle Models
- NEW Oscilloscope Faster Bandwidth 20MHz / Sample Rate 80MS/s
  - Higher 12-Bit Resolution / Larger Memory 32Mil Samples

#### Affordable Test Component Combination for Repair Confirmation

- Combined Signal Detection and Signal Stimulation
- OBDII Channel Detection / DLC Pin Location and Direct Measurement
- Protocol CAN Testing / Advanced Triggering / Auto-Scale Zooming

#### Easier Operation of Built-In Preset Guided Tests for Faster Operation

- Custom Probe Specification & Reference Waveform Libraries
- Saved Test Configurations / Component Tests / Data Graphs