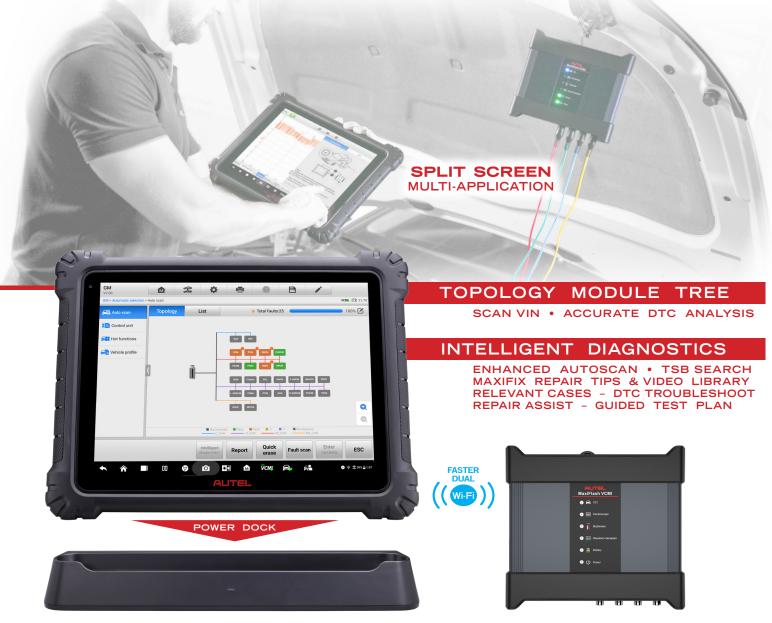

#### **POWERFUL HARDWARE**

- OCTA-CORE PROCESSOR / 256GB MEMORY
- LARGER 13" HEAVY DUTY TOUCHSCREEN
- FASTER DUAL WIFI CONNECTION MULTI-APP
- NEW ANDROID 7.0 OS MULTI OPERATION

# VCMI

#### VCI + MEASUREMENT TOOL

- SUPPORT 3 NEW DIAGNOSTIC PROTOCOLS
- PRESET GUIDED TESTS, WAVEFORM LIBRARY
- DTC & SENSOR SPECIFIC TEST OPTIONS
- PROBE & COMPONENT LOCATION DIAGRAMS

#### FIVE-IN-ONE DEVICE

#### **NEW Combination Vehicle Communication and Measurement Interface**

- D-PDU / J2534 / RP1210 Diagnostic Protocols Cover More Vehicle Types
- DoIP / CAN FD Protocols for High-Speed CAN Cover New Vehicle Models
- NEW Oscilloscope Faster Bandwidth 20MHz / Sample Rate 80MS/s
  - Higher 12-Bit Resolution / Larger Memory 32Mil Samples

#### **FASTER SCANNING**

**NEW Topology Module Listing CAN BUS Tree** 

- Single Page Color Coded Module Status Mapping

**Enhanced DTC Guided AutoScan Module Listing** 

- Review Module DTCs From AutoScan With Greater Detail

**NEW Feature - Barcode or Text Recognition** 

- Easily Scan Vehicle ID by Camera to Identify

SUPPORTED ON EQUIPPED VEHICLES