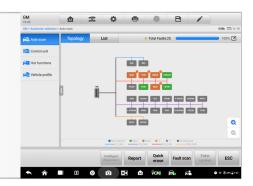

#### **FASTER SCANNING**

**NEW Topology Module Listing CAN BUS Tree** 

- Single Page Color Coded Module Status Mapping

**Enhanced DTC Guided AutoScan Module Listing** 

- Review Module DTCs From AutoScan With Greater Detail